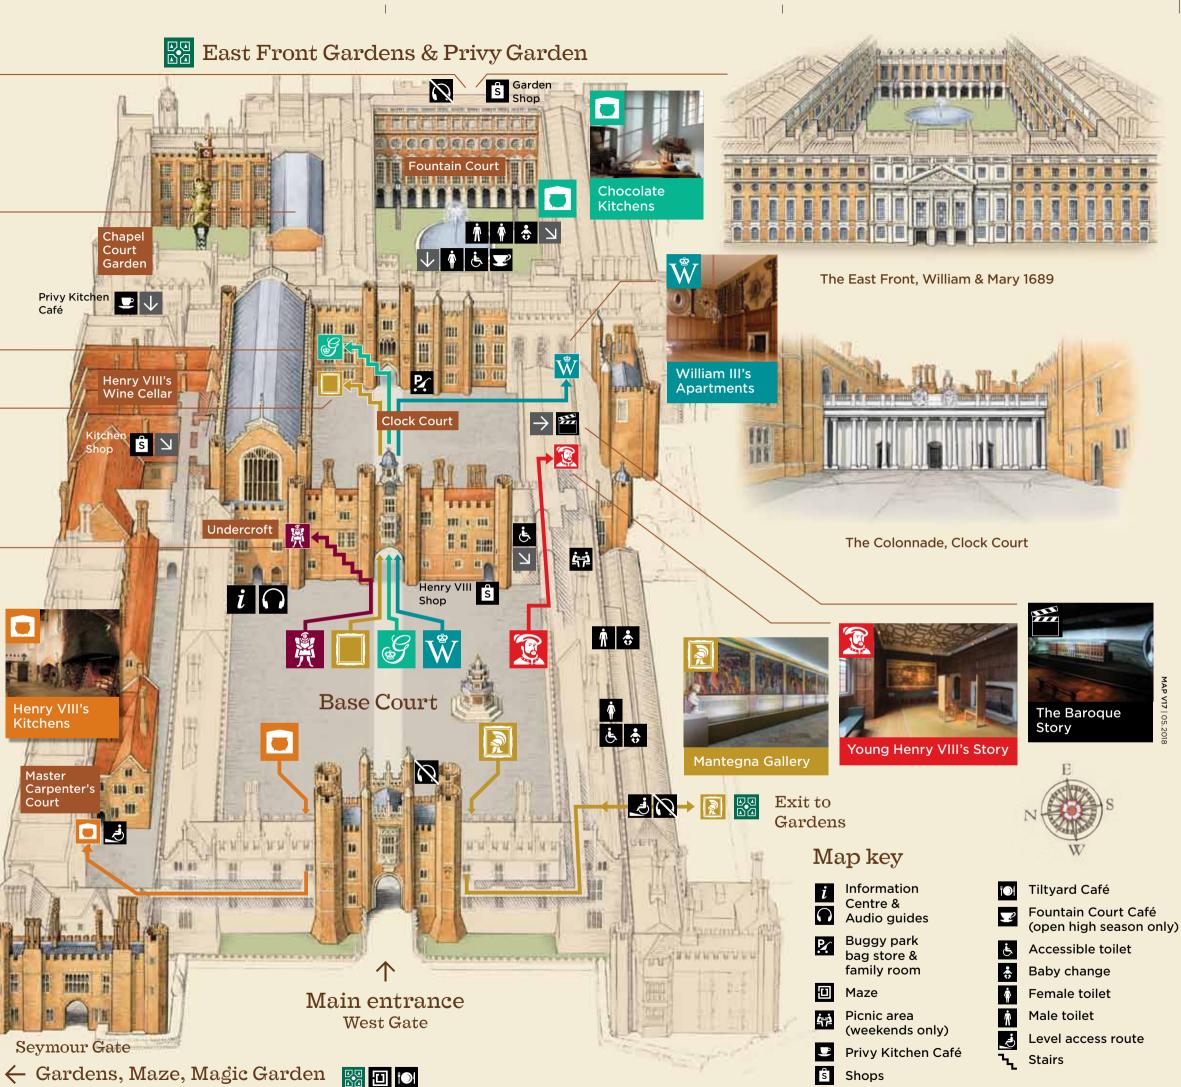

## Hampton Court Palace Map

Begin your journey of discovery from Base Court. Simply choose any one of the routes shown below and start exploring.

Cumberland Art Gallery

Henry VIII's

Apartments

Henry VIII's

Young Henry

VIII's Story

Chocolate

Kitchens

Kitchens

& Tiltyard Café

✓ Palace Shop <sup>s</sup>

Visit our website for more information www.hrp.org.uk

Please note there are uneven surfaces around the Palace

Shops

 $\mathcal{N}$ 

Audio guides drop-off box