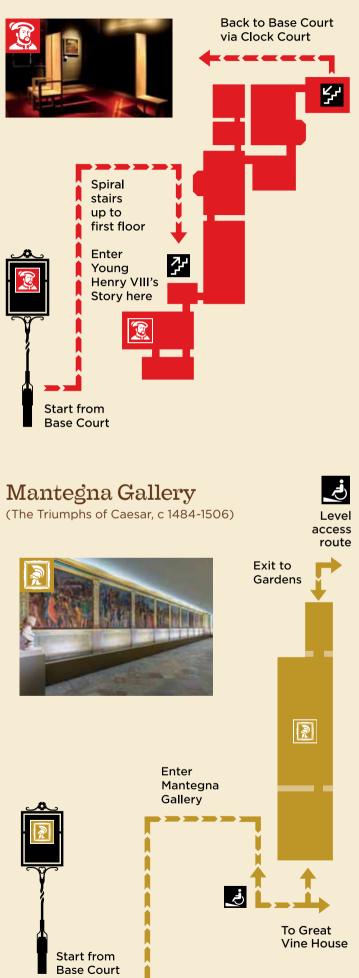

G1808 HCP VISITOR MAP v17 (baroque tudor) | ARTWORK | May 2018 | reverse

## Young Henry VIII's Story

(1509-1532)

 $\cap$ 









The East Front & Gardens



## Hampton Court Palace Map

Begin your journey of discovery from Base Court. Simply choose any one of the routes shown below and start exploring.



Cumberland Art Gallery

Henry VIII's

Apartments

Henry VIII's

Young Henry

VIII's Story

Chocolate

Kitchens

Kitchens





& Tiltyard Café

✓ Palace Shop <sup>s</sup>

Visit our website for more information www.hrp.org.uk

Please note there are uneven surfaces around the Palace

Shops

 $\mathcal{N}$ 

Audio guides drop-off box