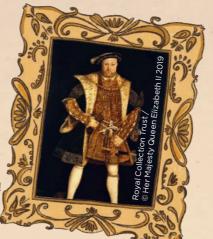

Can you make a

key turning action

with your hands?

kevs on the small

The Pages'

Chamber

10 The Family

Find the painting

my children and one

of my wives. I have a very large family!

of Henry VIII

portrait

F When you are ready, walk along the corridor and look at the paintings as you go.

Some places in the corridor are dark.

G When you have finished, go out through the big door at the end of the corridor. There are some stairs to get back down. There is also a lift.