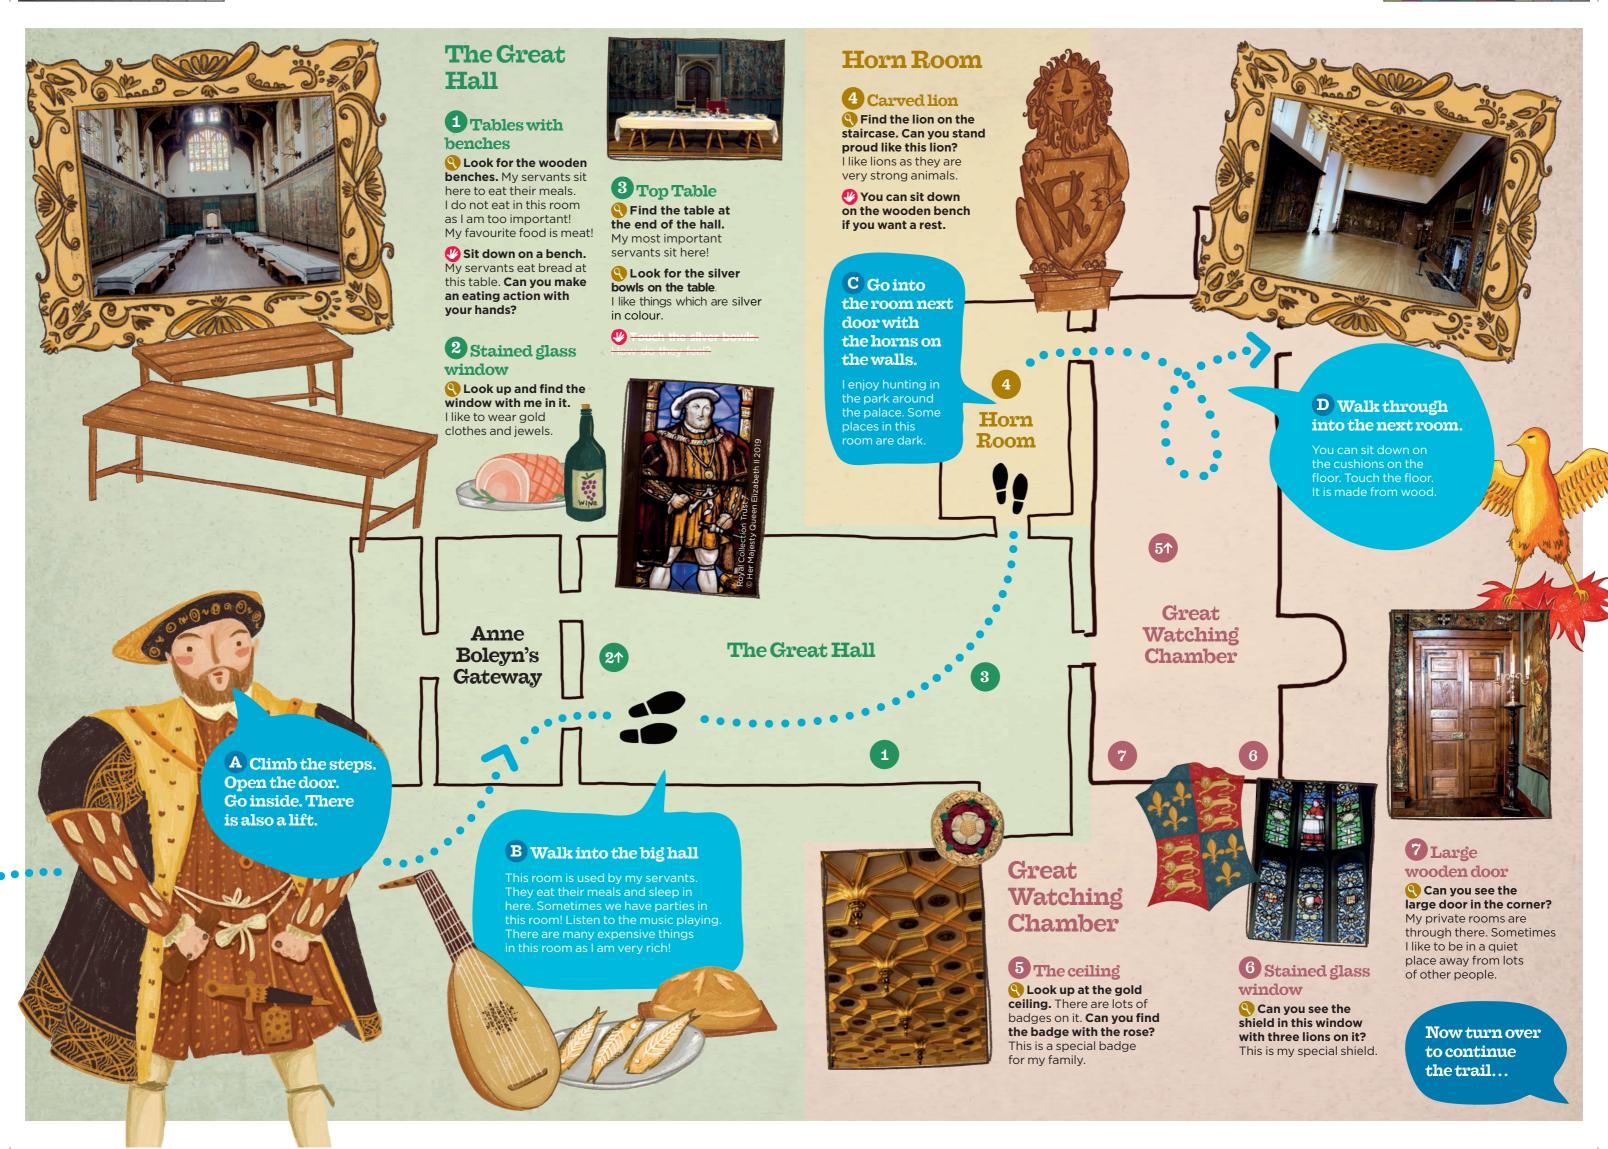

## 9 Portrait of King Henry VIII

Can you find the large painting of me?

I am wearing an expensive fur cloak and carrying a dagger. I look important in this painting!

Can you stand tall like me?

**Processional** 

Gallery

The Pages'

Chamber

E Now look inside the small room off the corridor.

Some of my servants sleep in here. This room is dark inside. Listen for sounds in this room. If you are tired you can sit down on one of the

wooden benches next to the wall

8 Keys

things safe.

Can you find the

table? There are a lot of

expensive things in my

the doors and keep my

palace. The keys lock

Can you make a

key turning action

with your hands?

kevs on the small

The Pages'

Chamber

10 The Family

Find the painting

my children and one

of my wives. I have a very large family!

of Henry VIII

portrait

F When you are ready, walk along the corridor and look at the paintings as you go.

Some places in the corridor are dark.

G When you have finished, go out through the big door at the end of the corridor. There are some stairs to get back down. There is also a lift.

10

Trail ends here

Well done you have completed the trail! Now you have looked around the Tudor rooms decide if you would like to be the king.