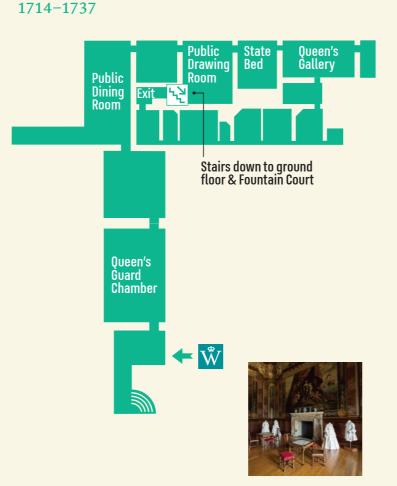

Start by exploring the home of Henry VIII then discover the magnificent Baroque Palace in William III's Apartments and the Georgian Story. Don't miss our special exhibition Gold & Glory (20 May – 5 September) which features dazzling Tudor treasures reunited for the first time in 500 years.

Begin your journey in Base Court.

Henry VIII's Kitchens



Henry VIII's Apartments



Gold and Glory Exhibition



William III's Apartments



Georgian Story



Palace Gardens

## WILLIAM III'S APARTMENTS 1689-1702



## GEORGIAN STORY



#### HENRY VIII'S KITCHENS 1509-1547





#### HENRY VIII'S APARTMENTS 1509-1547



#### THINGS TO REMEMBER









Please do not eat or drink inside the building.

Smoking and vaping are prohibited inside the palace and courtyards.

Please resist touching the magnificent but fragile objects in the palace.

To protect these historic objects, we have to use window blinds to keep light levels low and we place fragile items behind barriers.

Non-commercial photography and filming are allowed everywhere except the Chapel Royal, Royal Pew, Cumberland Art Gallery and special exhibitions.

Please respect the COVID regulations and make use of the handwashing and hand sanitising facilities.

# ACCESS ALL ERAS WITH MEMBERSHIP

Prices start from £59. Upgrade your ticket on site, join at **hrp.org.