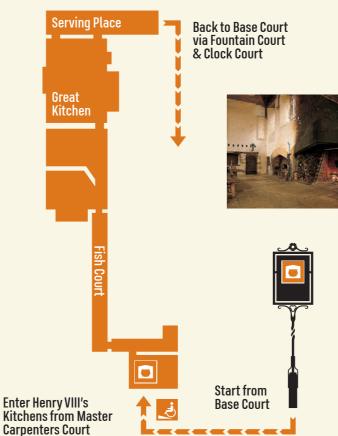

Start by exploring the home of Henry VIII then discover the magnificent Baroque Palace in William III's Apartments and the Georgian Story. Don't miss our special exhibition Gold & Glory (20 May – 5 September) which features dazzling Tudor treasures reunited for the first time in 500 years.

Begin your journey in Base Court.

Henry VIII's Kitchens



Henry VIII's Apartments



Gold and Glory Exhibition



William III's Apartments



Georgian Story



Palace Gardens

## WILLIAM III'S APARTMENTS 1689-1702



## GEORGIAN STORY



#### HENRY VIII'S KITCHENS 1509-1547





#### HENRY VIII'S APARTMENTS 1509-1547



#### THINGS TO REMEMBER









Please do not eat or drink inside the building.

Smoking and vaping are prohibited inside the palace and courtyards.

Please resist touching the magnificent but fragile objects in the palace.

To protect these historic objects, we have to use window blinds to keep light levels low and we place fragile items behind barriers.

Non-commercial photography and filming are allowed everywhere except the Chapel Royal, Royal Pew, Cumberland Art Gallery and special exhibitions.

Please respect the COVID regulations and make use of the handwashing and hand sanitising facilities.

# ACCESS ALL ERAS WITH MEMBERSHIP

Prices start from £59. Upgrade your ticket on site, join at **hrp.org.uk/membership** or scan the QR code



###