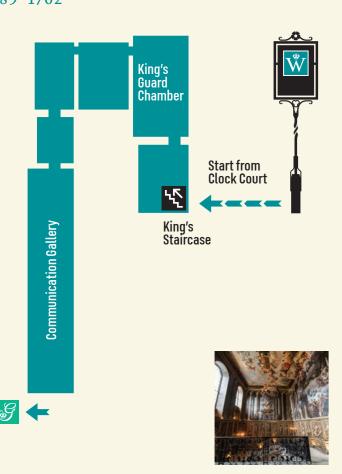

Start by exploring the home of Henry VIII then discover the magnificent Baroque Palace in William III's Apartments and the Georgian Story. Don't miss our special exhibition Gold & Glory (20 May – 5 September) which features dazzling Tudor treasures reunited for the first time in 500 years.

Begin your journey in Base Court.

Henry VIII's Kitchens



Henry VIII's Apartments



Gold and Glory Exhibition



William III's Apartments



Georgian Story



Palace Gardens

## WILLIAM III'S APARTMENTS 1689-1702



## GEORGIAN STORY



#### HENRY VIII'S KITCHENS 1509-1547





#### HENRY VIII'S APARTMENTS 1509-1547



#### THINGS TO REMEMBER









Please do not eat or drink inside the building.

Smoking and vaping are prohibited inside the palace and courtyards.

Please resist touching the magnificent but fragile objects in the palace.

To protect these historic objects, we have to use window blinds to keep light levels low and we place fragile items behind barriers.

Non-commercial photography and filming are allowed everywhere except the Chapel Royal, Royal Pew, Cumberland Art Gallery and special exhibitions.

Please respect the COVID regulations and make use of the handwashing and hand sanitising facilities.

# ACCESS ALL ERAS WITH MEMBERSHIP

Prices start from £59. Upgrade your ticket on sit