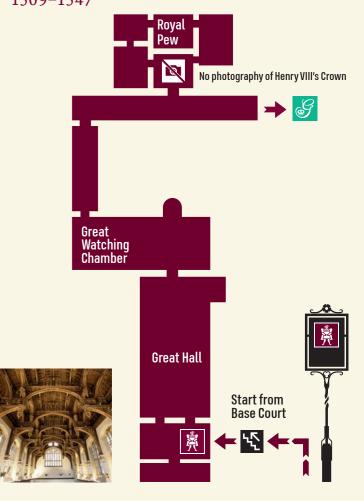

#### HENRY VIII'S APARTMENTS 1509-1547

To protect these historic objects, we have to use window blinds to keep light levels low and we place fragile items behind barriers.

Non-commercial photography and filming are allowed everywhere except the Chapel Royal, Royal Pew, Cumberland Art Gallery and special exhibitions.