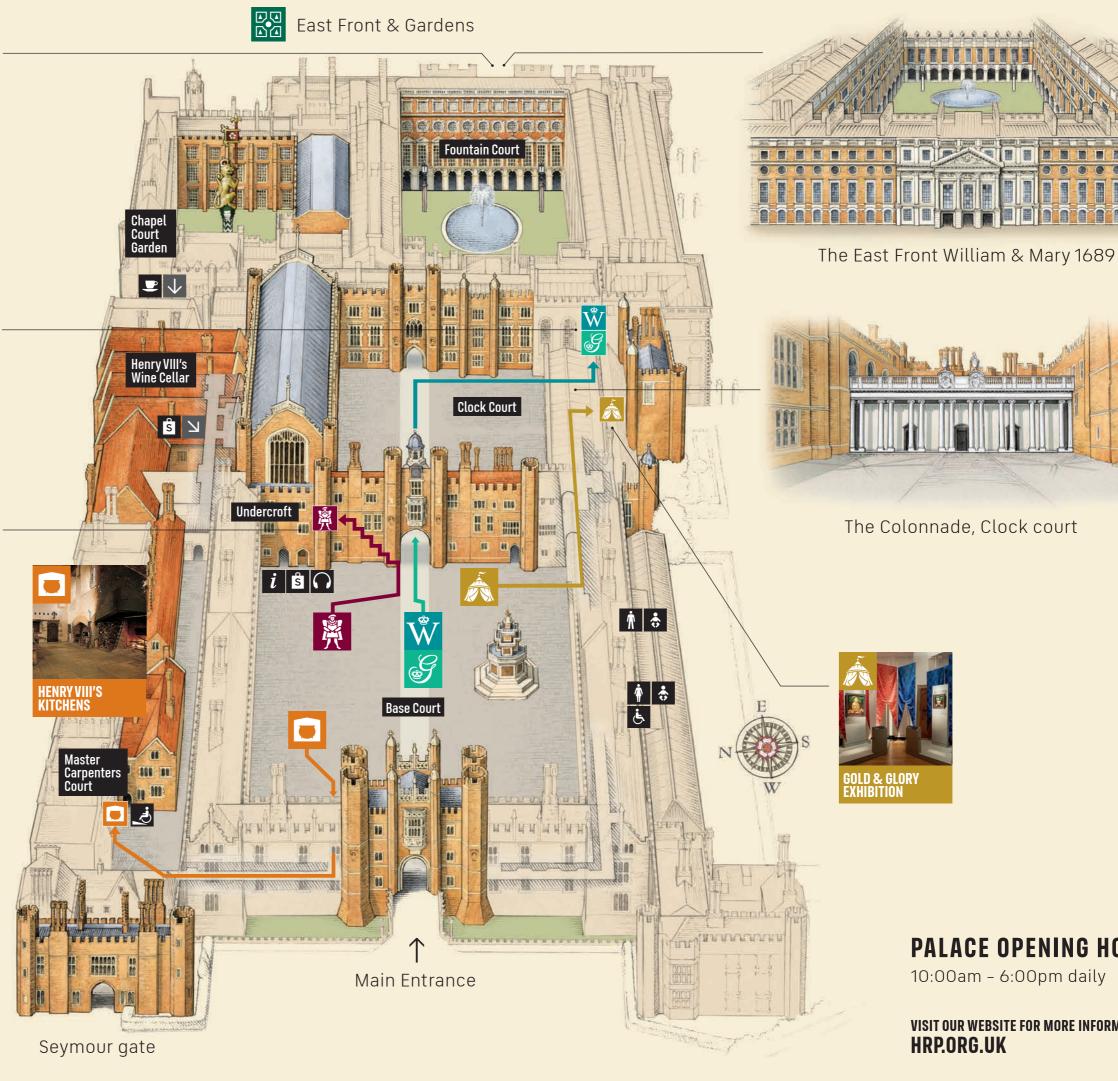

### Map key

*i* Information Centre

Audio Guide

s Shop

Privy Kitchen Café

Tiltyard Café

Accessible toilet

Baby change

Female toilet

Male toilet

Level access route

**Կ** Stairs

Please note there are uneven surfaces around the palace. For all access needs including lifts please speak to one of our Palace Hosts.

PALACE OPENING HOURS