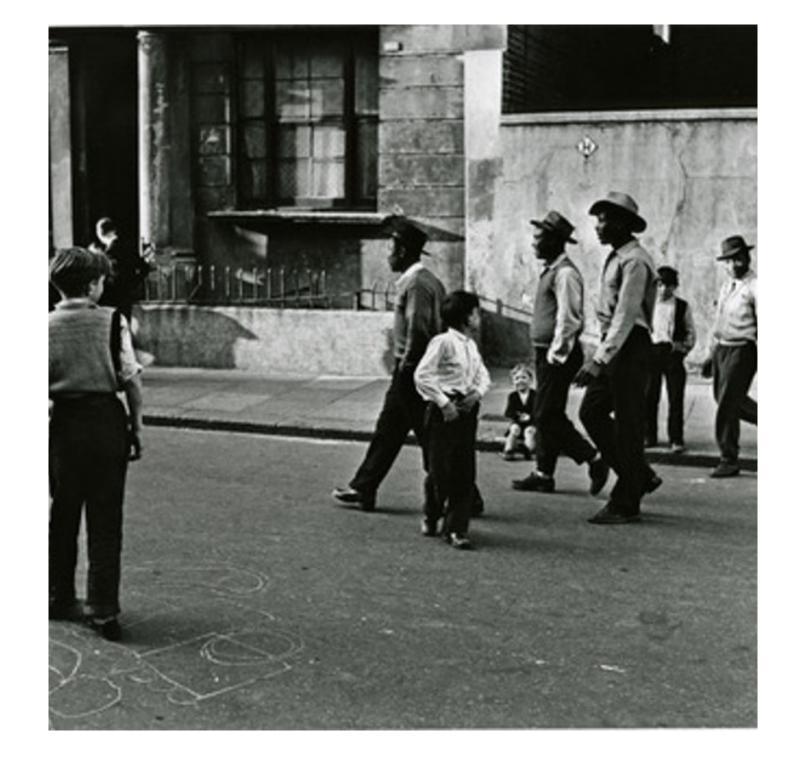

### SECONDARY ASSEMBLY

## GOD SAVE THE QUEEN

#### THE NATIONAL ANTHEM

God save our gracious Queen! Long live our noble Queen! God save the Queen! Send her victorious, Happy and glorious, Long to reign over us, God save the Queen.



#### QUEEN ELIZABETH II



# THE ROLE OF THE QUEEN

#### A CONSTITUTIONAL MONARCH



#### SERVICE TO THE NATION



### THE COMMONWEALTH

#### THE COMMONWEALTH OF NATIONS





#### COMMONWEALTH REALMS





### 70 YEARS OF CHANGE

#### A CHANGING SOCIETY







© Museum of London

## ROYAL JUBILES

#### CELEBRATIONS PAST





#### A MOMENT IN HISTORY









#### CELEBRATIONS AT THE TOWER







## THE PLATINUM JUBILEE

#### SUPERBLOOM AT THE TOWER 2022