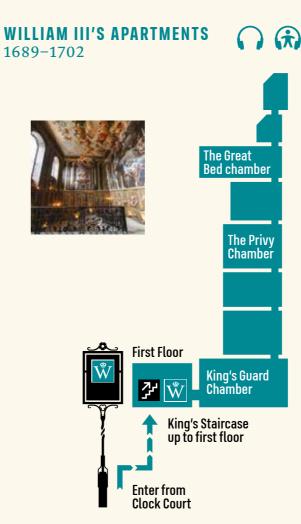

# William III's Apartments and the Georgian Story.

SUMMER 2022 EDITION

1714-1737

**GEORGIAN STORY** 

Queen's Guard Chamber

Queen's Staircase up to first floor

Queen's Gallery

Stairs down to ground floor &