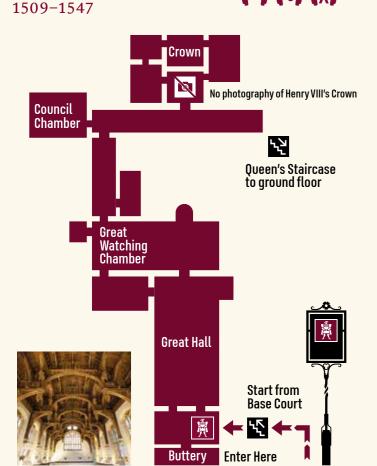

Serving Place

Great Kitchen

Enter Henry VIII's Kitchens from Master

**Carpenters Court** 

ዺ

1509-1547

Start from

**Base Court** 