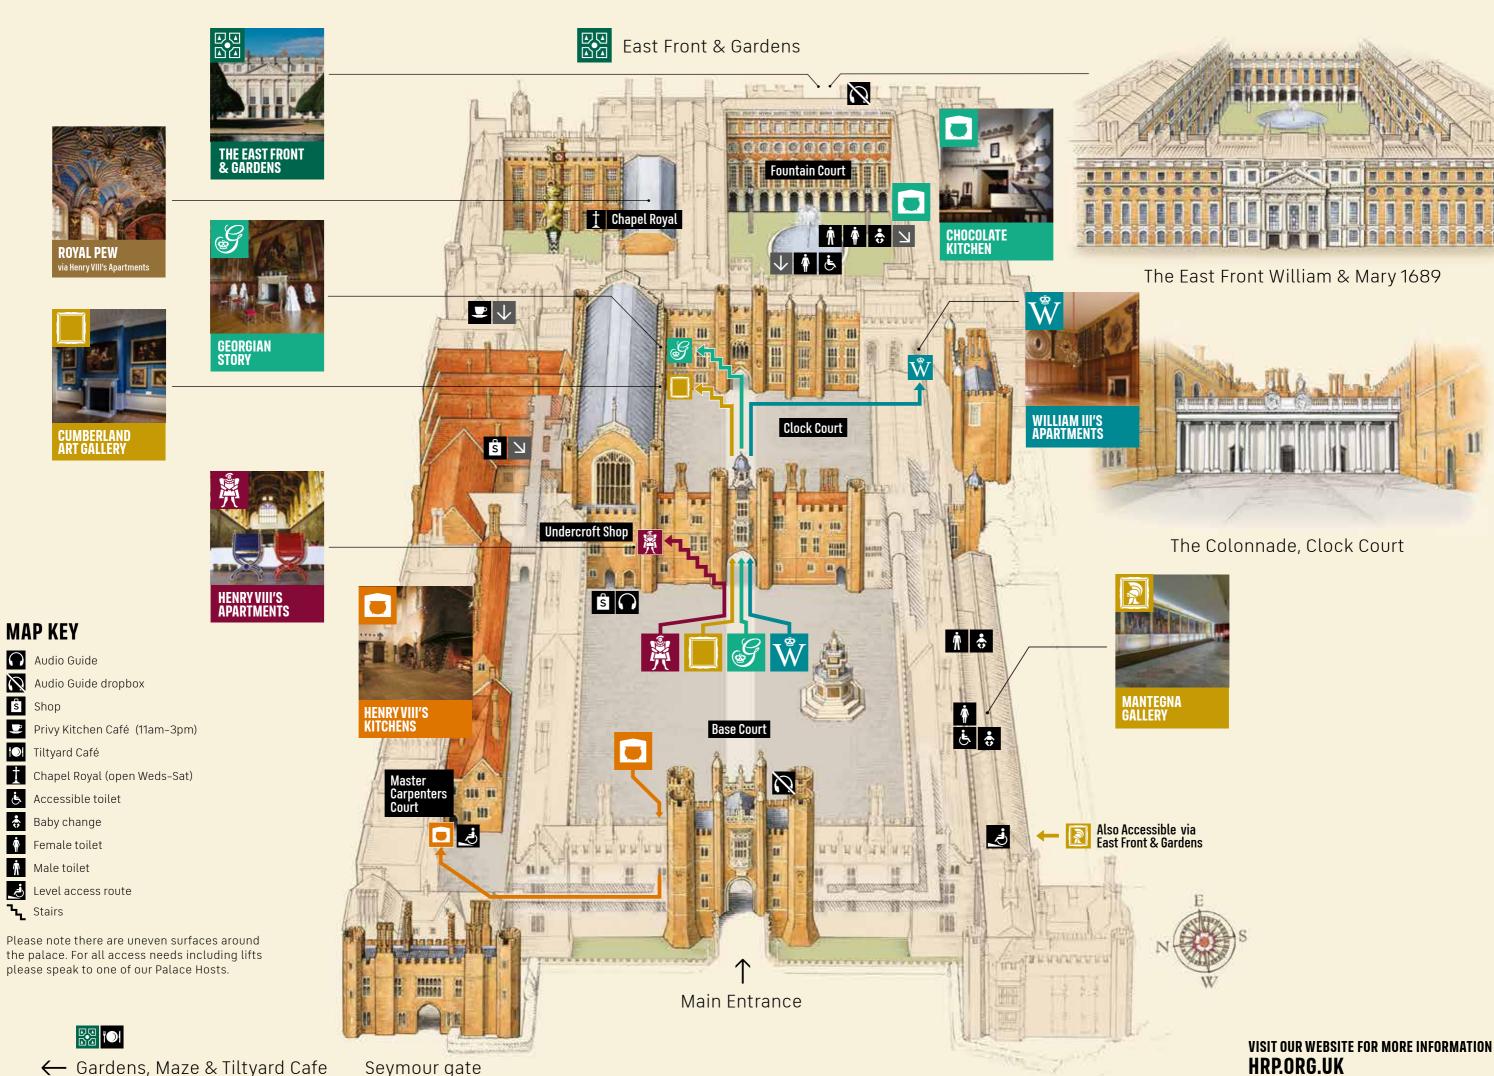

**MAP KEY** 

s Shop

101

Audio Guide

Tiltyard Café

Female toilet Male toilet

**L** Stairs

¿ Level access route

Accessible toilet Baby change

← Gardens, Maze & Tiltyard Cafe

Seymour gate

we place fragile items behind barriers. use window blinds to keep light levels low and To protect these historic objects, we have to