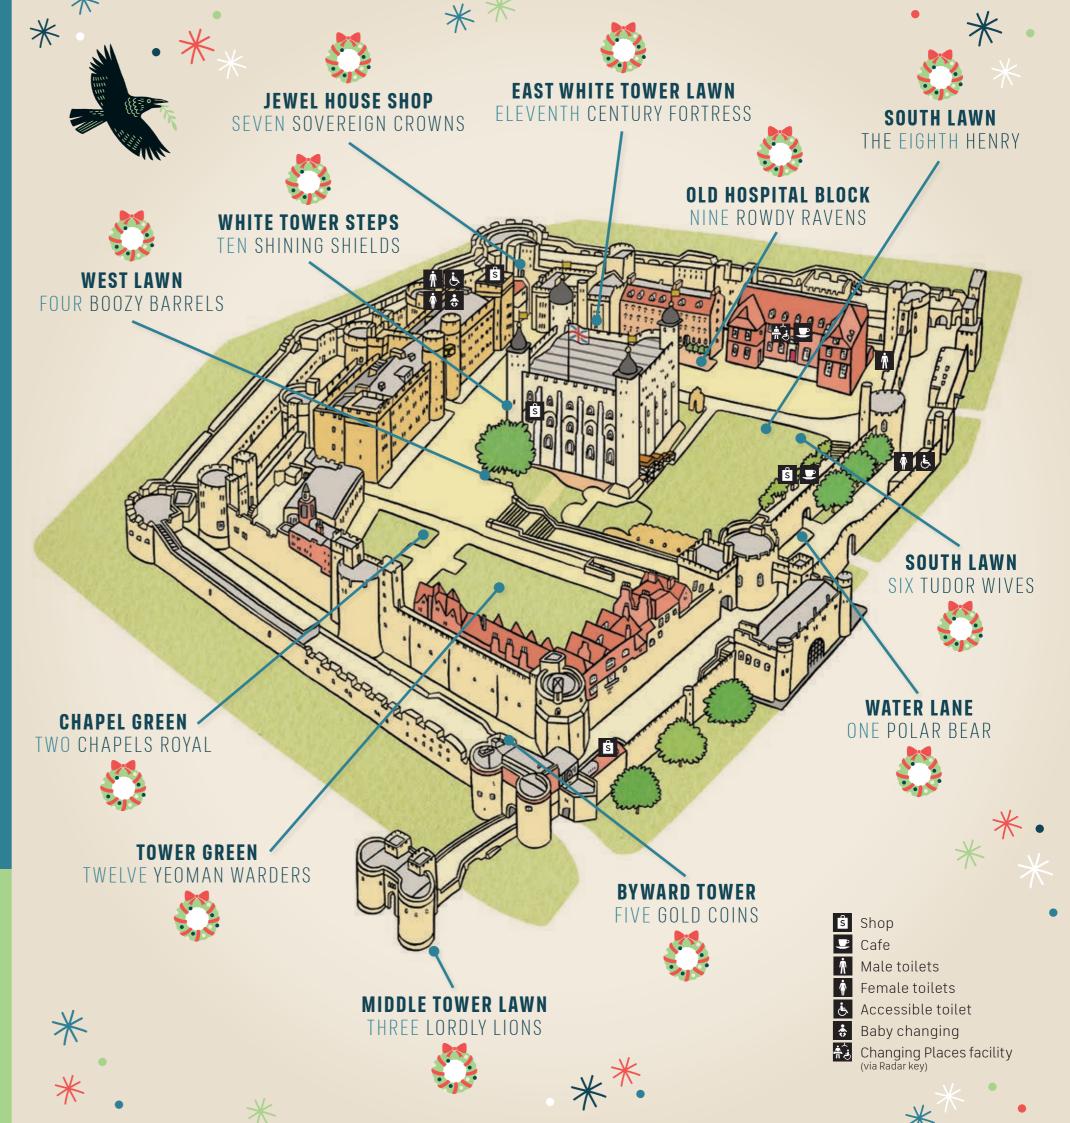

On the first day of Christmas the Tower shared with me... A polar bear swimming in the Thames

On the second day of Christmas the Tower shared with me... Two chapels royal

On the third day of Christmas the Tower shared with me... Three lordly lions

On the fourth day of Christmas the Tower shared with me... Four boozy barrels

On the fifth day of Christmas the Tower shared with me... FIVE GOLD COINS

On the sixth day of Christmas the Tower shared with me... Six Tudor wives

On the seventh day of Christmas the Tower shared with me... Seven sovereign crowns

On the eighth day of Christmas the Tower shared with me... The eighth Henry

On the nineth day of Christmas, the Tower shared with me... Nine rowdy ravens

On the tenth day of Christmas the Tower shared with me... Ten shining shields

On the eleventh day of Christmas the Tower shared with me... An eleventh century fortress

On the twelfth day of Christmas the Tower shared with me... Twelve Yeoman Warders

## ARE YOU READY TO EXPLORE THE TWELVE DAYS OF CHRISTMAS AT THE TOWER?

Warm up your vocal cords and sing out loud as you follow the trail through the wintry fortress. Use this map to guide you round and make sure to have lots of festive fun along the way!

Can you find them all?